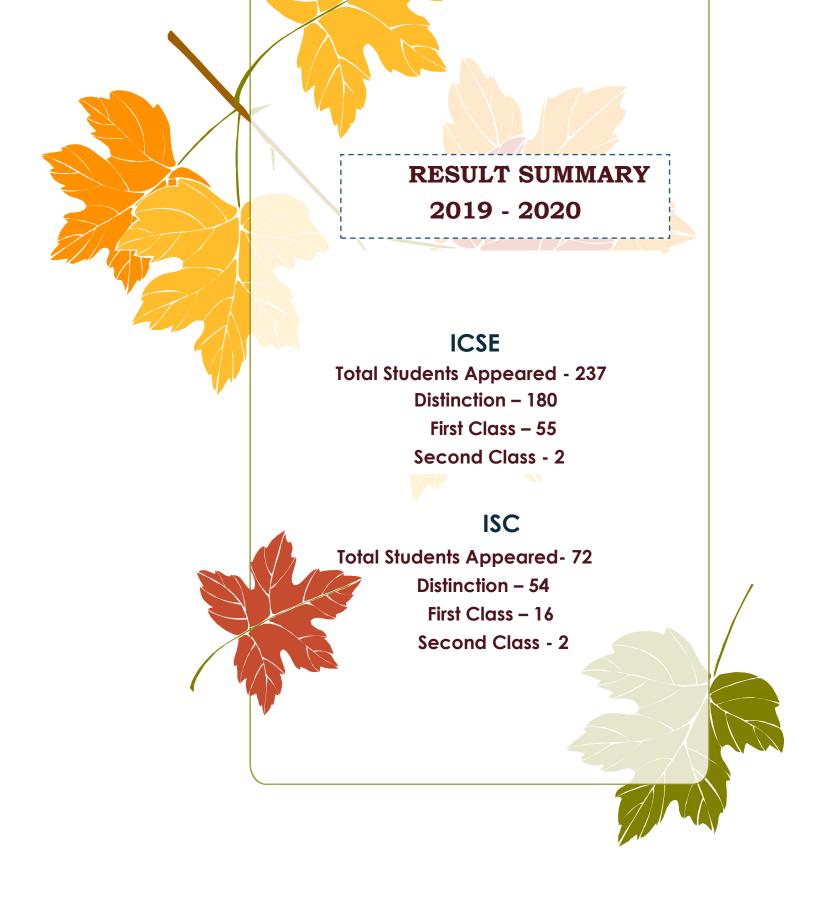

#### Dear Parents/ Students,

We are proud to inform our ICSE and ISC results 2020. ICSE – 98% (shared between Hanna Shahal and Sneha Fernandez) & ISC – 96% (Diya Sreedeepam and Mekha. A. B).

We are also very glad to share that we have achieved 54 distinctions out of 72 results in ISC and 180 distinctions out of 237 results in ICSE. We are much obliged to all our students, teachers, parents and management for their relentless efforts that helped us achieve this great success. Thank you all for your prayers and support.